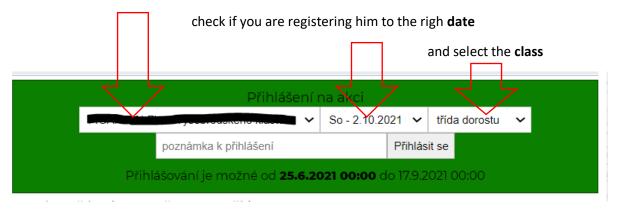

To register your dog / dogs click to "Přihlásit psa ..." (red text on the green background in the bottom part):

#### Přihlášení na akci přihlásit psa na akci

Přihlášování je možné od 25.6.2021 00:00 do 17.9.2021 00:00

х на стидали и мала на стида и мина в актив

- Select your **dog** from the list

- You can add some notes (not necessary). Finish by "Přihlásit se".
- Pay for your participation (entry fee for foreign participants is **25 EUR**, in case of puppies and veterans reduced to 12 EUR).