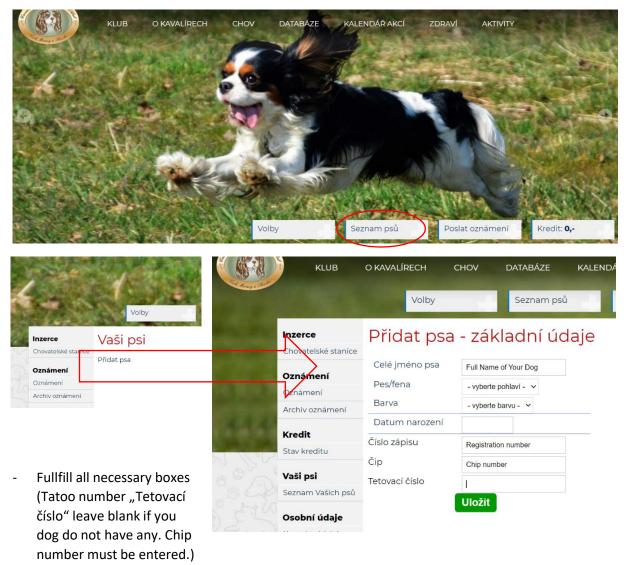

Once you are logged in, you can see your name in upper right corner ("Odhlásit se" means "Log out"). By clicking to your name you can update your contact detail ("Kontaktní údaje") like adress etc., as well as add your dogs in "Vaši psi" (Your dogs) / "Přidat psa".

- If you are logged in, you can add a dog also directly from home page – click on **"Seznam psů**" and in section **"Vaši psi"** continue to **"Přidat psa**":

- "Pes/Fena" means "Male / Female Dog", "Datum narození" means "Date of Birth of your dog"
- Do not forget to save it by "Uložit"
- Once you have your profile info ready and your dog / dogs listed, you can register them for club events (see bellow "B")